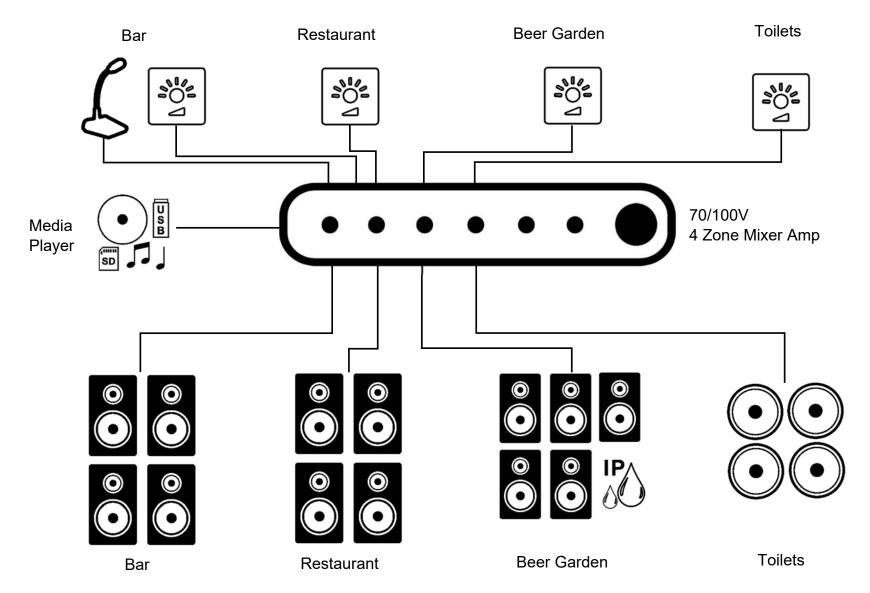

## Pub Restaurant with Four Zones

In this senario we have a pub restaurant with a beer garden. This system is running on 70 / 100 volt line. By using a 4 zone mixer amp, each main area of the pub can be controlled separately in order to set an appropriate volume level. Cabinet speakers are used in the main pub / restaurant area with weather resistant cabinets being used in the beer garden. Ceiling speakers are located in the toilets. A simple paging microphone can be used to make customer announcements. A media player enables long playlists to be played back via SD / USB or connect to a Bluetooth enabled device.