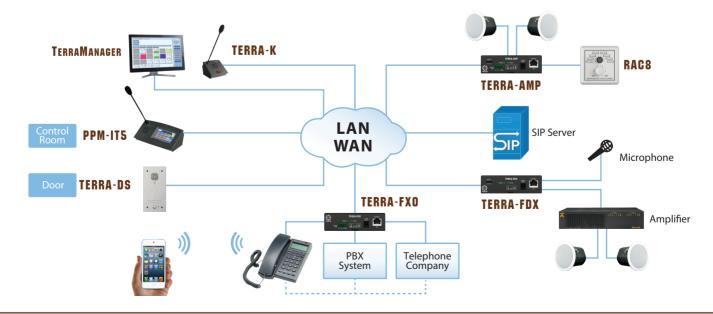

## **TERRACOM SYSTEM**

The TERRACOM audio communication, messaging and intercommunication platform is a suite of products designed to transmit live audio paging, stored messaging, background music, 2-way intercommunications, control input/output triggers, and audio monitoring over TCP/IP. The TERRACOM range supports POE (Power over Ethernet), and/or can be powered locally with external 24VDC power supply. The network infrastructure of TERRACOM uses any existing network, and via a router will allow connection to the Internet for transmission and control. A built-in browser interface allows simplified control and program mapping of the TERRACOM devices, with the option of using TerraManager or TerraServer for more complex applications. The TERRA-FDX is equipped with G.711, G.722, G.726, G.727, G.729, MP3 audio codec and AAC+ decoder, paging with unicast, multicast, broadcast, as well as AEC (Acoustic Echo Cancellation). The power is supplied via POE and/or an AC/DC power adapter.

## **APPLICATIONS**

The TERRACOM range of devices can be utilised within a variety of applications for broadcasting, intercommunication, music playback etc. whilst additionally allowing integration with logic control for light, curtain, TV or air conditioning on/off via RS232 or Ethernet.