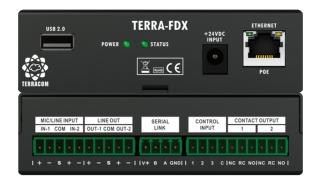

## **CHARACTERISTICS**

- 2 Mic/line balanced inputs
- 2 balanced line outputs (1 stereo or 2 mono)
- Audio output: maximum level +5 dB, bandwidth 20 Hz ~ 20 kHz
- Single CAT5/6 cable connectivity for audio and control
- PoE or 24 VDC power supply (if PoE is not available)
- Full duplex with Acoustic Echo Cancellation
- Support G.711, G.722, G.726, G.727, G.729, MP3 audio codec and AAC+ decoding
- Web browser interface for management and monitoring
- SNMP (Simple Network Management Protocol) for device management on IP networks
- USB 2.0 interface for music/message storage, playback and recording
- Internal 80 MB storage for recoding, message storage
- Power LED and Status LED indicators
- 3 contact inputs and 2 contact outputs
- RS232 for 3rd party control
- Power consumption: 2.66W
- Weight: 0.95 lb (430g)
- Dimensions (DxHxW): 4" x 1-1/4" x 4-3/10"

(104 mm x 32 mm x 109 mm)