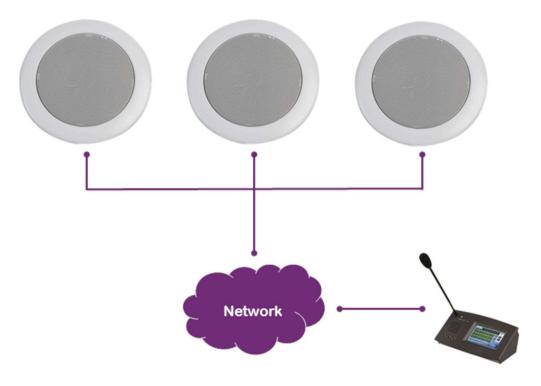

## RCS6COAX-IP Network Ceiling Speaker VOIP | SIP | POE | IP | Networks

## **Main Features**

- Use for high quality background music and speech
- Rated power: 10W
- Driver impedance: 8Ω
- Material: Steel
- Mounting: Torsion Springs
- Supports PoE+ and PoE power
- Standard RJ45 interface, PCB control and Class-D amp board (2 X 20w)
- Cost effective and simple installation with single cable deployment
- Easily configured, controlled, managed, and monitored via web browser
- Full DSP includes Ducker, AGC, PEQ, Hi/Low Pass, Compressor, Limiter, etc.
- IP based for music streaming, routing, paging and control over LAN/WAN
- VoIP call via SIP protocol
- Supports audio codecs G.711u, G.711a, G.722, PCM16K and MP3
- 3 control inputs, 1 contact output
- Internal storage (200mb) plus microSD card of up to 512GB available for message or music storage