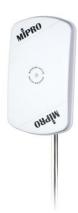

## AT-24 ISM 2.4 GHz Directional Quasi-Circularly Polarized Antenna

## **Features**

 Its built-in booster can increase the antenna gain levels for effectively compensating the signal loss of the coaxial cable. Provides an optimized signal transmission in long-distance for the ISM 2.4 frequency band.

## **Specifications**

| Frequency Range  | ISM 2.4 GHz                                                                  |
|------------------|------------------------------------------------------------------------------|
| Antenna Gain     | 10 dBi                                                                       |
| Built-in Booster | Built-in 12 dB booster                                                       |
| Connectors       | TNC female                                                                   |
| Power Supply     | 10 ~ 24 V DC                                                                 |
| Impedance        | 50 Ω                                                                         |
| Dimensions       | 271 × 90 × 156 mm (W×H×D)                                                    |
| Weight           | Approx. 950 g                                                                |
| Note             | Refer to the actual product in the event of product description discrepancy. |