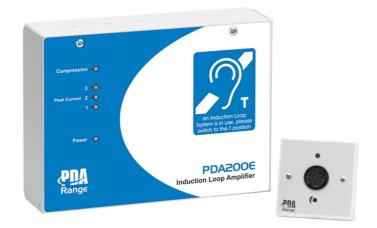

## Overview

Includes a PDA200E hearingloop amplifier, APM omni-directional plated microphone and 6m of Belden cable.

Ideal for creatinga high quality hearingloop system for a meeting or seminar room.

Wall-mountable PDA200E amplifier capable of driving a perimeter loop of up to 200m2.

Internal drive, level and metal compensation controls.

Two balanced / unbalanced line level inputs.

One microphone input with 12V phantom power for electret microphones.

Full compatibility with the Outreach plate audio input extension system.

## **Technical Specifications**

| Туре                             | Wall mounting. Requires fixed Mains wiring.                                                                                                       |
|----------------------------------|---------------------------------------------------------------------------------------------------------------------------------------------------|
| Coverage                         | 200m2 approx.                                                                                                                                     |
| Mains supply                     | 230V 50/60Hz.                                                                                                                                     |
| Auxiliary inputs                 | 1 Microphone and 2 x Line/Outreach screw connectors (on PDA200E).                                                                                 |
| Indicators                       | Input level; loop current meter (peak 3, 2, 1); compression; power on.                                                                            |
| Controls                         | Input level; loop drive, metal compensation.                                                                                                      |
| Product dimensions (mm)          | W 271 x H 200 x D 77mm (amplifier only).                                                                                                          |
| Construction & finish            | White painted steel (PDA200E); plastic (AKM1).                                                                                                    |
| IP Rating                        | IP20 (PDA200E & AKM1).                                                                                                                            |
| Weight                           | 2.9 kg (amplifier only).                                                                                                                          |
| Operating conditions/temperature | -5°C to +40°C. Max relative humidity: 95%.                                                                                                        |
| Kit contents                     | PDA200E 200m2 induction loop amplifier; APM omni-directional plated microphone; 9m Belden cable; Loop Fitted sticker. Loop cable IS NOT included. |