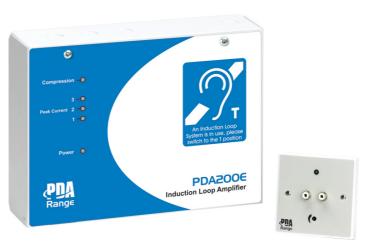

Wall-mountable PDA200E amplifier capable of driving a perimeter loop of up to 200m2.

Internal drive, level and metal compensation controls.

Two balanced / unbalanced line level inputs.

One microphone input with 12V phantom power for electret microphones.

Full compatibility with the Outreach plate audio input extension system.

Fully compliant withBS EN 60118-4 when correctly installed.

Loop cable not included-use our LOOP2W1mm2 cable or download our AFILS loop calculator from our Software & Apps page for more precise recommendations.

## **Technical Specifications**

| Туре                             | Wall mounting. Requires fixed Mains wiring.                                                                                                   |
|----------------------------------|-----------------------------------------------------------------------------------------------------------------------------------------------|
| Coverage                         | 200m2 approx.                                                                                                                                 |
| Mains supply                     | 230V 50/60Hz.                                                                                                                                 |
| Auxiliary inputs                 | 1 Microphone and 2 x Line/Outreach screw connectors (on PDA200E).                                                                             |
| Indicators                       | Input level; loop current meter (peak 3, 2, 1); compression; power on.                                                                        |
| Controls                         | Input level; loop drive, metal compensation.                                                                                                  |
| Product dimensions (mm)          | W 271 x H 200 x D 77mm (amplifier only).                                                                                                      |
| Construction & finish            | White painted steel (PDA200E); plastic (APL).                                                                                                 |
| IP Rating                        | IP20.                                                                                                                                         |
| Weight                           | 2.9 kg (amplifier only).                                                                                                                      |
| Operating conditions/temperature | -5°C to +40°C. Max relative humidity: 95%.                                                                                                    |
| Kit contents                     | PDA200E 200m2 hearing loop amplifier; APL line level audio input plate; 1 x 6m Belden cable; Loop Fitted sticker. Loop cable IS NOT included. |