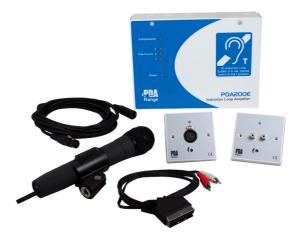

## Overview

Includes a PDA200E hearingloop amplifier, AMP handheld microphone, APS SCART to double phono lead, APXM outreach plate, APL outreach plate, AL5 lead and 2 x 6m Belden cable.

Ideal for creatinga high quality induction loop system for aTV or Music lounge.

Wall-mountable PDA200E amplifier capable of driving a perimeter loop of up to 200m2.

Internal drive, level and metal compensation controls.

Two balanced / unbalanced line level inputs.

One microphone input with 12V phantom power for electret microphones.

Full compatibility with the Outreach plate audio input extension system.

Fully compliant withBS EN 60118-4 when correctly installed.

Loop cable not included-use our LOOP2W1mm2 cable or download our AFILS loop calculator from our Software & Apps page formore precise recommendations.

## **Technical Specifications**

| Туре                             | Wall mounting. Requires fixed Mains wiring.                                                                                                                                                                                                    |
|----------------------------------|------------------------------------------------------------------------------------------------------------------------------------------------------------------------------------------------------------------------------------------------|
| Coverage                         | 200m2 approx.                                                                                                                                                                                                                                  |
| Mains supply                     | 230V 50/60Hz.                                                                                                                                                                                                                                  |
| Auxiliary inputs                 | 1 Microphone and 2 x Line/Outreach screw connectors (on PDA200E).                                                                                                                                                                              |
| Indicators                       | Input level; loop current meter (peak 3, 2, 1); compression; power on.                                                                                                                                                                         |
| Controls                         | Input level; loop drive, metal compensation.                                                                                                                                                                                                   |
| Product dimensions (mm)          | W 271 x H 200 x D 77mm (amplifier only).                                                                                                                                                                                                       |
| Construction & finish            | White painted steel (PDA200E); plastic accessories.                                                                                                                                                                                            |
| IP Rating                        | IP20.                                                                                                                                                                                                                                          |
| Weight                           | 2.9 kg (amplifier only).                                                                                                                                                                                                                       |
| Operating conditions/temperature | -5°C to +40°C. Max relative humidity: 95%.                                                                                                                                                                                                     |
| Kit contents                     | PDA200E hearing loop amplifier; AMP handheld microphone, APS SCART lead,<br>APXM XLR mic. level connector plate, APL dual phono line level connector plate,<br>AL5 lead; 2 x 6m Belden cable; Loop Fitted sticker. Loop cable IS NOT included. |