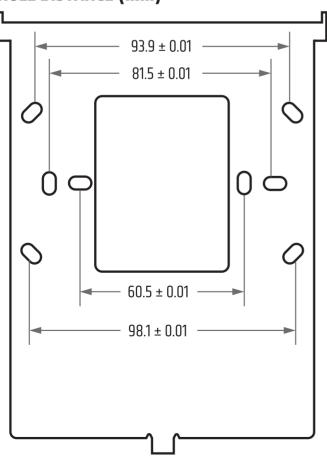

P8 touch panel is compatible with type 86, EU type and US type flush-mounted boxes. Installation of the touch panel only by authorised personnel and electricians. No liability is assumed for the mounted flush-mounted box and its function. Inspection by qualified personnel is required.

Loosen the locking screw A from the mounting plate, remove the mounting plate from the touch panel and fix it to the corresponding flush-mounted box. Now make the cable connections with the touch panel. Place the touch panel on the mounting plate so that the two pins on the left side of the mounting plate engage in the corresponding recesses in the touch panel, slide the panel about one centimetre to the right and secure the connection with the previously loosened locking screw.



# **HOLE DISTANCE (mm)**



## **AUTOSTART**

As the system language of the touch panel is English ex works, the following screenshots are also in English. The system language can be set.



2 Open "Accessibility".





DEUTSC

FRANCAIS









## **IP CONFIGURATION**

The automatic network configuration via DHCP is activated in the delivery state. To configure the network manually, go to the settings and change the "Ethernet IP mode" to "static" (Settings -> Network & Internet -> Ethernet IP Mode -> static -> Configure IP etc.) . Restart the unit after changing the status.

# **TECHNICAL DATA**

| Article number         | LDQTP8                                                                                                       |
|------------------------|---------------------------------------------------------