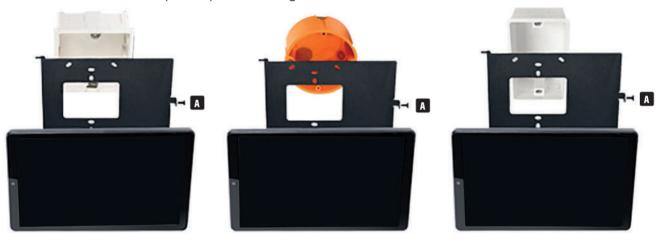

#### INSTALLATION

Make sure that the flush-mounted box is deep enough (connection terminal plus Ethernet connector).

**RECOMMENDATION:** Mount the touch panel in landscape format with the locking screw **A** pointing to the right on a suitable location on a wall. The mounting plate of the QTP8 touch panel is compatible with type 86, EU type and US type flush-mounted boxes. Installation of the touch panel only by authorised personnel and electricians. No liability is assumed for the mounted flush-mounted box and its function. Inspection by qualified personnel is required.

Loosen the locking screw A from the mounting plate, remove the mounting plate from the touch panel and fix it to the corresponding flush-mounted box. Now make the cable connections with the touch panel. Place the touch panel on the mounting plate so that the two pins on the left side of the mounting plate engage in the corresponding recesses in the touch panel, slide the panel about one centimetre to the right and secure the connection with the previously loosened locking screw.