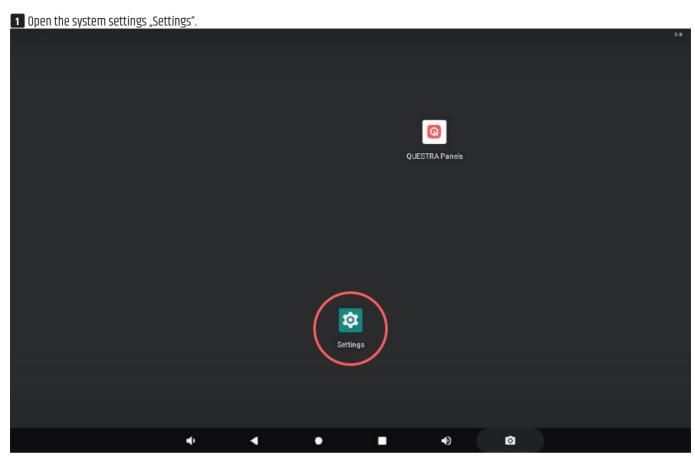

## **AUTOSTART**

As the system language of the touch panel is English ex works, the following screenshots are also in English. The system language can be set.

2 Open "Accessibility".

DEUTSC

FRANCAIS