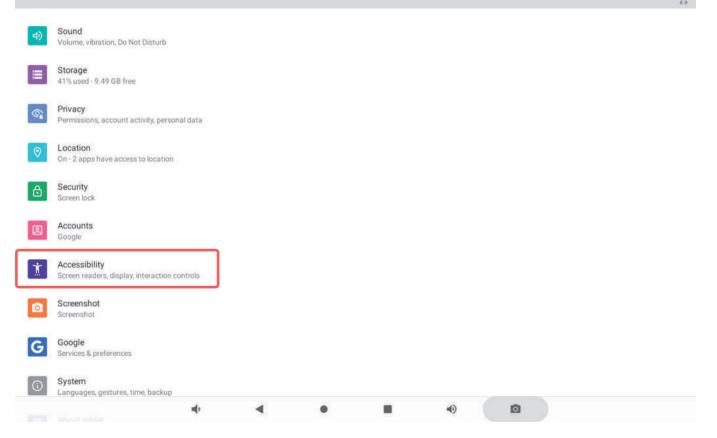

## **AUTOSTART**

As the system language of the touch panel is English ex works, the following screenshots are also in English. The system language can be set.

2 Open "Accessibility".

DEUTSC

FRANCAIS