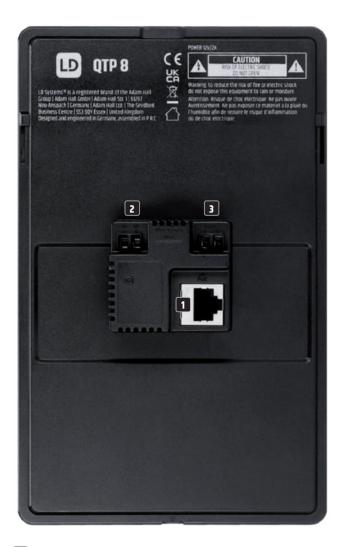

#### **11** ETHERNET CONNECTION

Ethernet connection for the data connection and power supply via PoE (Power over Ethernet).

#### **2** POWER IN

Alternative power supply via an optionally available power supply unit (12V / 2A DC voltage, ensure correct polarity, see labelling).

#### **3** SERIAL INTERFACE RS485

Currently without function.

#### 4 TF-CARD

Slot for a TF card or MicroSD card.