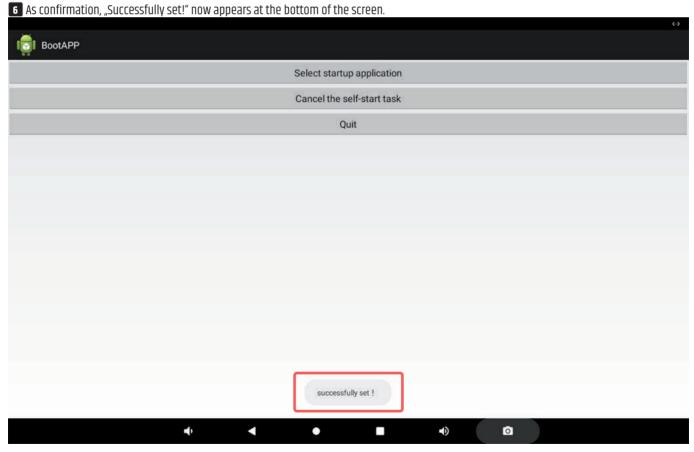

## **AUTOSTART**

As the system language of the touch panel is English ex works, the following screenshots are also in English. The system language can be set.

2 Open "Accessibility".

DEUTSC

FRANCAIS