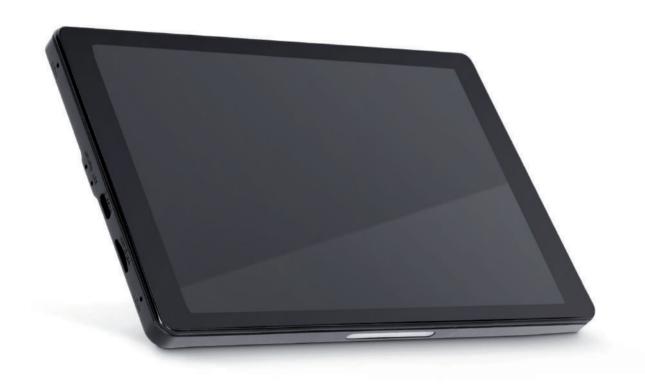

# QTP 8 QUESTRA TOUCH PANEL 8" BLACK LDQTP8

# **CONNECTIONS, OPERATING AND DISPLAY ELEMENTS**

001101

#### **8** DISPLAY

8 inch touch display.