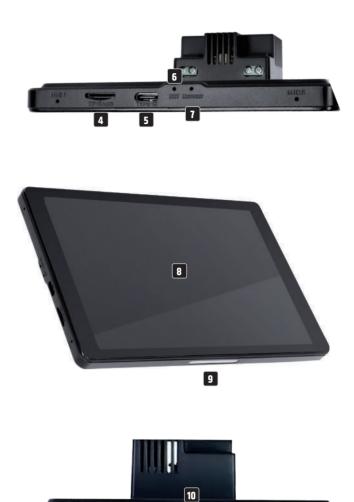

# **CONNECTIONS, OPERATING AND DISPLAY ELEMENTS**

001101

#### **11** ETHERNET CONNECTION

Ethernet connection for the data connection and power supply via PoE (Power over Ethernet).

#### **2** POWER IN

Alternative power supply via an optionally available power supply unit (12V / 2A DC voltage, ensure correct polarity, see labelling).

#### **3** SERIAL INTERFACE RS485

Currently without function.

#### 4 TF-CARD

Slot for a TF card or MicroSD card.

#### **TYPE-C**

USB-C port for data connection with a computer.

#### **6** SET

For service purposes only.

#### **7** RESTART

Use a paper clip, for example, to force a restart of the unit.

#### **8** DISPLAY

8 inch touch display.

#### 9 LED

Multi-colour indicator LED (for future use).

#### 10 THREAD

Thread for fastening the mounting plate (mounting plate and locking screw included).