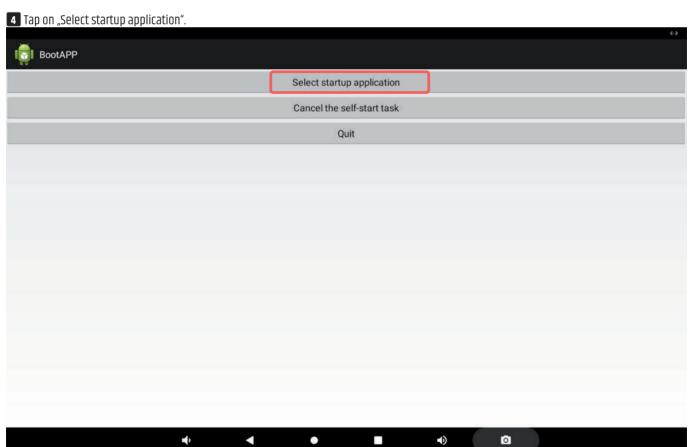

## **AUTOSTART**

As the system language of the touch panel is English ex works, the following screenshots are also in English. The system language can be set.

2 Open "Accessibility".

DEUTSC

FRANCAIS