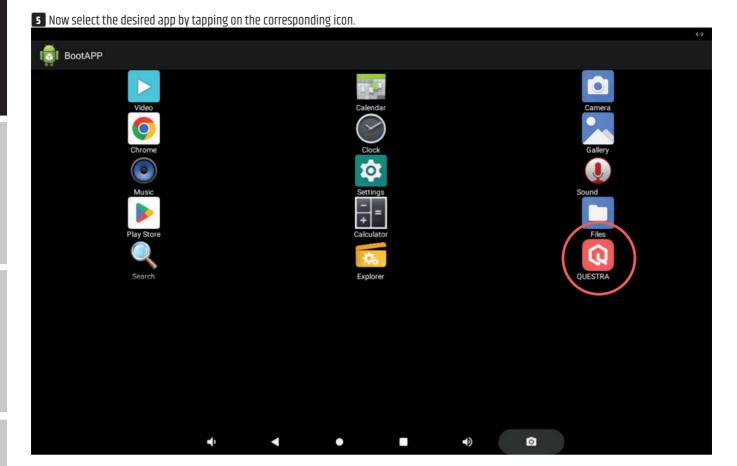

## **AUTOSTART**

As the system language of the touch panel is English ex works, the following screenshots are also in English. The system language can be set.

2 Open "Accessibility".

DEUTSC

FRANCAIS