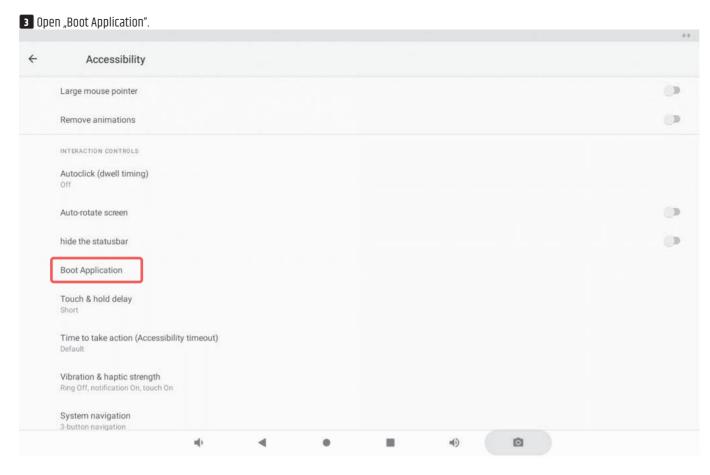

## **AUTOSTART**

As the system language of the touch panel is English ex works, the following screenshots are also in English. The system language can be set.

2 Open "Accessibility".

DEUTSC

FRANCAIS