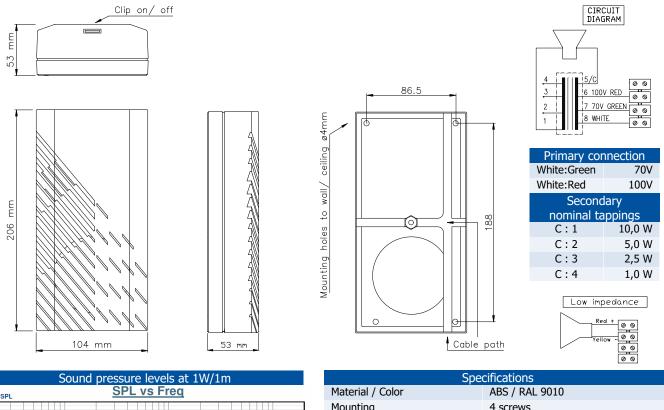

| Specifications                |                            |  |  |  |
|-------------------------------|----------------------------|--|--|--|
| Material / Color              | ABS / RAL 9010             |  |  |  |
| Mounting                      | 4 screws                   |  |  |  |
| Termination                   | Screw terminal             |  |  |  |
| Weight w/transformer          | 0,8 kg                     |  |  |  |
| IP-rating                     | 55                         |  |  |  |
| Max. / min. amb. temp         | 90°C / -40°C               |  |  |  |
| Rated power                   | 10 W                       |  |  |  |
| SPL 1W/1m                     | 87 dB                      |  |  |  |
| SPL rated power               | 97 dB                      |  |  |  |
| Effective freq. range         | 160 – 17000 Hz             |  |  |  |
| Dispersion (-6dB) 1kHz / 4kHz | 115° / 70°                 |  |  |  |
| Options                       | Impedances, colors, labels |  |  |  |

## **Installation, Operation and Maintenance Procedures**

- Open the cabinet, pressing the clip on the short end of the cabinet, and lift the cabinet from the mounting plate.
- Lead cable through the cable gland and connect to terminal 70V (white green) or 100V (white red).
- Choose required power on the transformer.
- Fasten the mounting plate to wall or ceiling by four screws.
- Close the cabinet by clipping on the front cover.
- For optimum performance, always use the correct voltage / power and operate within the frequency limits as stated.
- Do not open loudspeaker when energized.
- This loudspeaker is supplied with two years warranty against defective workmanship.