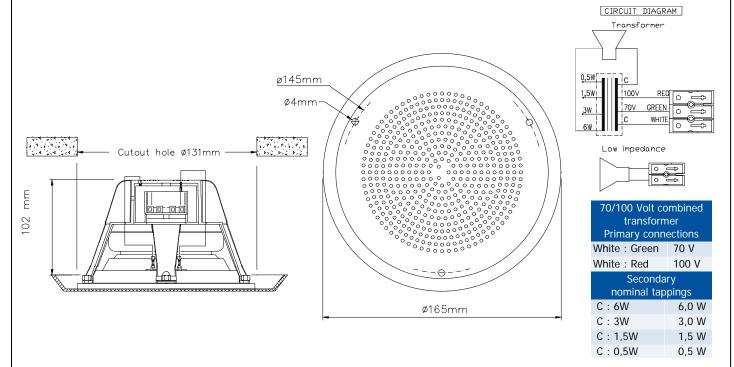

| Specifications                |                            |  |  |  |  |
|-------------------------------|----------------------------|--|--|--|--|
| Material / Color              | PA V0/Aluminum/RAL9010     |  |  |  |  |
| Mounting                      | 3 screws                   |  |  |  |  |
| Termination                   | Spring clamps              |  |  |  |  |
| Weight w/transformer          | 0,63 kg                    |  |  |  |  |
| IP-rating                     |                            |  |  |  |  |
| Max. / min. amb. temp         | 90°C / -20°C               |  |  |  |  |
| Rated / max. power            | 6 W / 15 W                 |  |  |  |  |
| SPL 1W/1m                     | 90 dB                      |  |  |  |  |
| SPL rated power               | 97 dB                      |  |  |  |  |
| Effective freq. range         | 130 – 20000 Hz             |  |  |  |  |
| Dispersion (-6dB) 1kHz / 4kHz | 160° / 55° (baffle)        |  |  |  |  |
| Directivity factor, Q         |                            |  |  |  |  |
| Options                       | Impedances, colors, labels |  |  |  |  |

## **Installation, Operation and Maintenance Procedures**

- Connect to terminal (70V or 100V) and select required tapping into the transformer.
- Fit complete loudspeaker into ceiling by three screws.
- For optimum performance, always use the correct voltage / power and operate within the frequency limits as stated.
- Do not open loudspeaker when energized.
- This loudspeaker is supplied with a two years warranty against defective workmanship.