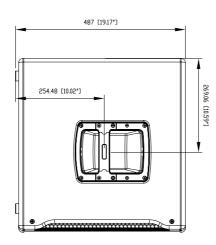

### **TECHNICAL SPECIFICATIONS**

| Frequency Response:    | 40 Hz ÷ 120 Hz                                                                                                                                                                                                                                                                                               |
|------------------------|--------------------------------------------------------------------------------------------------------------------------------------------------------------------------------------------------------------------------------------------------------------------------------------------------------------|
| Max SPL @ 1m:          | 129 dB                                                                                                                                                                                                                                                                                                       |
| Woofer:                | 12", 2.5" v.c                                                                                                                                                                                                                                                                                                |
| Input signal:          | bal/unbal                                                                                                                                                                                                                                                                                                    |
| Input connectors:      | XLR                                                                                                                                                                                                                                                                                                          |
| Output connectors:     | XLR                                                                                                                                                                                                                                                                                                          |
| Input sensitivity:     | -2 dBu/+4 dBu                                                                                                                                                                                                                                                                                                |
| Hi-Pass Frequencies:   | 110 Hz                                                                                                                                                                                                                                                                                                       |
| Low-Pass Frequencies:  | 80 Hz                                                                                                                                                                                                                                                                                                        |
| Protections:           | Thermal, RMS                                                                                                                                                                                                                                                                                                 |
| Limiter:               | Soft Limiter                                                                                                                                                                                                                                                                                                 |
| Controls:              | Volume, EQ, Phase, Xover                                                                                                                                                                                                                                                                                     |
| Total Power:           | 1400 W Peak, 700 W RMS                                                                                                                                                                                                                                                                                       |
| Low frequencies:       | 1400 W Peak, 700 W RMS                                                                                                                                                                                                                                                                                       |
| Cooling:               | Convection                                                                                                                                                                                                                                                                                                   |
| Connections:           | VDE                                                                                                                                                                                                                                                                                                          |
| CE marking:            | Yes                                                                                                                                                                                                                                                                                                          |
| Cabinet/Case Material: | Baltic birch plywood                                                                                                                                                                                                                                                                                         |
| Handles:               | 2 Side                                                                                                                                                                                                                                                                                                       |
| Pole mount/Cap:        | Yes                                                                                                                                                                                                                                                                                                          |
| Color:                 | Black                                                                                                                                                                                                                                                                                                        |
| Height:                | 487 mm / 19.17 inches                                                                                                                                                                                                                                                                                        |
|                        |                                                                                                                                                                                                                                                                                                              |
| Width:                 | 354 mm / 13.94 inches                                                                                                                                                                                                                                                                                        |
| Width:<br>Depth:       | 354 mm / 13.94 inches<br>498 mm / 19.61 inches                                                                                                                                                                                                                                                               |
|                        | Max SPL @ 1m:  Woofer:  Input signal: Input connectors: Output connectors: Input sensitivity:  Hi-Pass Frequencies: Low-Pass Frequencies: Protections: Limiter: Controls:  Total Power: Low frequencies: Cooling: Connections:  CE marking:  Cabinet/Case Material: Handles: Pole mount/Cap: Color:  Height: |

524 mm / 20.63 inches

400 mm / 15.75 inches

536 mm / 21.1 inches

22.4 kg / 49.38 lbs