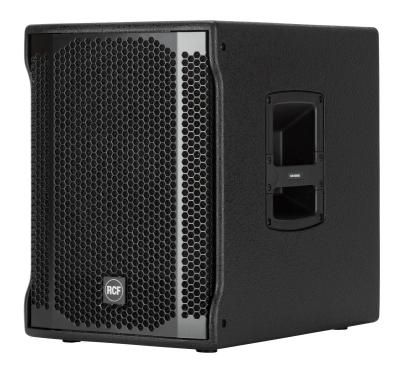

# **SUB 702-AS II**

## **ACTIVE SUBWOOFER**

### **DESCRIPTION**

Housing a 12" woofer, the SUB 702-AS II, is a very compact active sub enclosure and features a 1400 W powerful digital amplifier. It is the ideal complement to 8" or 10" speakers, creating small but powerful satellite systems with outstanding performance. Thanks to its compact size it can easily be carried and is very quick and easy to start using the built-in digital stereo crossover (DSP) with adjustable crossover frequency to connect the satellite.

### **FEATURES**

- 1400 Watt Digital Amplifier
- 12" Woofer, bass reflex housing
- Stereo crossover
- Switchable crossover frequencies
- Phase-reverse switch
- Electronic equalization, soft limiter and protection
- Stereo XLR input, Stereo XLR signal output