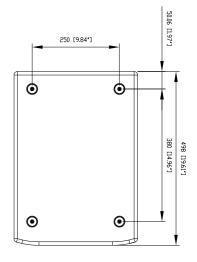

### **TECHNICAL SPECIFICATIONS**

| Frequency Response:    | 40 Hz ÷ 120 Hz                                                                                                                                                                                                                                                                                               |
|------------------------|--------------------------------------------------------------------------------------------------------------------------------------------------------------------------------------------------------------------------------------------------------------------------------------------------------------|
| Max SPL @ 1m:          | 129 dB                                                                                                                                                                                                                                                                                                       |
| Woofer:                | 12", 2.5" v.c                                                                                                                                                                                                                                                                                                |
| Input signal:          | bal/unbal                                                                                                                                                                                                                                                                                                    |
| Input connectors:      | XLR                                                                                                                                                                                                                                                                                                          |
| Output connectors:     | XLR                                                                                                                                                                                                                                                                                                          |
| Input sensitivity:     | -2 dBu/+4 dBu                                                                                                                                                                                                                                                                                                |
| Hi-Pass Frequencies:   | 110 Hz                                                                                                                                                                                                                                                                                                       |
| Low-Pass Frequencies:  | 80 Hz                                                                                                                                                                                                                                                                                                        |
| Protections:           | Thermal, RMS                                                                                                                                                                                                                                                                                                 |
| Limiter:               | Soft Limiter                                                                                                                                                                                                                                                                                                 |
| Controls:              | Volume, EQ, Phase, Xover                                                                                                                                                                                                                                                                                     |
| Total Power:           | 1400 W Peak, 700 W RMS                                                                                                                                                                                                                                                                                       |
| Low frequencies:       | 1400 W Peak, 700 W RMS                                                                                                                                                                                                                                                                                       |
| Cooling:               | Convection                                                                                                                                                                                                                                                                                                   |
| Connections:           | VDE                                                                                                                                                                                                                                                                                                          |
| CE marking:            | Yes                                                                                                                                                                                                                                                                                                          |
| Cabinet/Case Material: | Baltic birch plywood                                                                                                                                                                                                                                                                                         |
| Handles:               | 2 Side                                                                                                                                                                                                                                                                                                       |
| Pole mount/Cap:        | Yes                                                                                                                                                                                                                                                                                                          |
| Color:                 | Black                                                                                                                                                                                                                                                                                                        |
| Height:                | 487 mm / 19.17 inches                                                                                                                                                                                                                                                                                        |
|                        |                                                                                                                                                                                                                                                                                                              |
| Width:                 | 354 mm / 13.94 inches                                                                                                                                                                                                                                                                                        |
| Width:<br>Depth:       | 354 mm / 13.94 inches<br>498 mm / 19.61 inches                                                                                                                                                                                                                                                               |
|                        | Max SPL @ 1m:  Woofer:  Input signal: Input connectors: Output connectors: Input sensitivity:  Hi-Pass Frequencies: Low-Pass Frequencies: Protections: Limiter: Controls:  Total Power: Low frequencies: Cooling: Connections:  CE marking:  Cabinet/Case Material: Handles: Pole mount/Cap: Color:  Height: |

524 mm / 20.63 inches

400 mm / 15.75 inches

536 mm / 21.1 inches

22.4 kg / 49.38 lbs