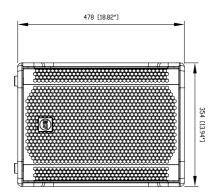

### **TECHNICAL SPECIFICATIONS**

| Frequency Response:    | 40 Hz ÷ 120 Hz                                                                                                                                                                                                                                                                                               |
|------------------------|--------------------------------------------------------------------------------------------------------------------------------------------------------------------------------------------------------------------------------------------------------------------------------------------------------------|
| Max SPL @ 1m:          | 129 dB                                                                                                                                                                                                                                                                                                       |
| Woofer:                | 12", 2.5" v.c                                                                                                                                                                                                                                                                                                |
| Input signal:          | bal/unbal                                                                                                                                                                                                                                                                                                    |
| Input connectors:      | XLR                                                                                                                                                                                                                                                                                                          |
| Output connectors:     | XLR                                                                                                                                                                                                                                                                                                          |
| Input sensitivity:     | -2 dBu/+4 dBu                                                                                                                                                                                                                                                                                                |
| Hi-Pass Frequencies:   | 110 Hz                                                                                                                                                                                                                                                                                                       |
| Low-Pass Frequencies:  | 80 Hz                                                                                                                                                                                                                                                                                                        |
| Protections:           | Thermal, RMS                                                                                                                                                                                                                                                                                                 |
| Limiter:               | Soft Limiter                                                                                                                                                                                                                                                                                                 |
| Controls:              | Volume, EQ, Phase, Xover                                                                                                                                                                                                                                                                                     |
| Total Power:           | 1400 W Peak, 700 W RMS                                                                                                                                                                                                                                                                                       |
| Low frequencies:       | 1400 W Peak, 700 W RMS                                                                                                                                                                                                                                                                                       |
| Cooling:               | Convection                                                                                                                                                                                                                                                                                                   |
| Connections:           | VDE                                                                                                                                                                                                                                                                                                          |
| CE marking:            | Yes                                                                                                                                                                                                                                                                                                          |
| Cabinet/Case Material: | Baltic birch plywood                                                                                                                                                                                                                                                                                         |
| Handles:               | 2 Side                                                                                                                                                                                                                                                                                                       |
| Pole mount/Cap:        | Yes                                                                                                                                                                                                                                                                                                          |
| Color:                 | Black                                                                                                                                                                                                                                                                                                        |
| Height:                | 487 mm / 19.17 inches                                                                                                                                                                                                                                                                                        |
|                        |                                                                                                                                                                                                                                                                                                              |
| Width:                 | 354 mm / 13.94 inches                                                                                                                                                                                                                                                                                        |
| Width:<br>Depth:       | 354 mm / 13.94 inches<br>498 mm / 19.61 inches                                                                                                                                                                                                                                                               |
|                        | Max SPL @ 1m:  Woofer:  Input signal: Input connectors: Output connectors: Input sensitivity:  Hi-Pass Frequencies: Low-Pass Frequencies: Protections: Limiter: Controls:  Total Power: Low frequencies: Cooling: Connections:  CE marking:  Cabinet/Case Material: Handles: Pole mount/Cap: Color:  Height: |