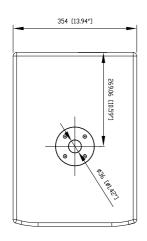

### **TECHNICAL SPECIFICATIONS**

| Frequency Response:    | 40 Hz ÷ 120 Hz                                                                                                                                                                                                                                                                                               |
|------------------------|--------------------------------------------------------------------------------------------------------------------------------------------------------------------------------------------------------------------------------------------------------------------------------------------------------------|
| Max SPL @ 1m:          | 129 dB                                                                                                                                                                                                                                                                                                       |
| Woofer:                | 12", 2.5" v.c                                                                                                                                                                                                                                                                                                |
| Input signal:          | bal/unbal                                                                                                                                                                                                                                                                                                    |
| Input connectors:      | XLR                                                                                                                                                                                                                                                                                                          |
| Output connectors:     | XLR                                                                                                                                                                                                                                                                                                          |
| Input sensitivity:     | -2 dBu/+4 dBu                                                                                                                                                                                                                                                                                                |
| Hi-Pass Frequencies:   | 110 Hz                                                                                                                                                                                                                                                                                                       |
| Low-Pass Frequencies:  | 80 Hz                                                                                                                                                                                                                                                                                                        |
| Protections:           | Thermal, RMS                                                                                                                                                                                                                                                                                                 |
| Limiter:               | Soft Limiter                                                                                                                                                                                                                                                                                                 |
| Controls:              | Volume, EQ, Phase, Xover                                                                                                                                                                                                                                                                                     |
| Total Power:           | 1400 W Peak, 700 W RMS                                                                                                                                                                                                                                                                                       |
| Low frequencies:       | 1400 W Peak, 700 W RMS                                                                                                                                                                                                                                                                                       |
| Cooling:               | Convection                                                                                                                                                                                                                                                                                                   |
| Connections:           | VDE                                                                                                                                                                                                                                                                                                          |
| CE marking:            | Yes                                                                                                                                                                                                                                                                                                          |
| Cabinet/Case Material: | Baltic birch plywood                                                                                                                                                                                                                                                                                         |
| Handles:               | 2 Side                                                                                                                                                                                                                                                                                                       |
| Pole mount/Cap:        | Yes                                                                                                                                                                                                                                                                                                          |
| Color:                 | Black                                                                                                                                                                                                                                                                                                        |
| Height:                | 487 mm / 19.17 inches                                                                                                                                                                                                                                                                                        |
|                        |                                                                                                                                                                                                                                                                                                              |
| Width:                 | 354 mm / 13.94 inches                                                                                                                                                                                                                                                                                        |
| Width:<br>Depth:       | 354 mm / 13.94 inches<br>498 mm / 19.61 inches                                                                                                                                                                                                                                                               |
|                        | Max SPL @ 1m:  Woofer:  Input signal: Input connectors: Output connectors: Input sensitivity:  Hi-Pass Frequencies: Low-Pass Frequencies: Protections: Limiter: Controls:  Total Power: Low frequencies: Cooling: Connections:  CE marking:  Cabinet/Case Material: Handles: Pole mount/Cap: Color:  Height: |