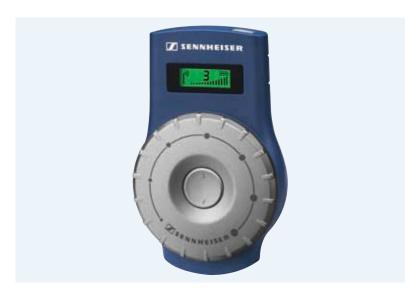

#### Cat.-No. 502035

#### **Product Description**

The EK 2020-D is a sturdy digital RF bodypack receiver. It works in the frequency range of 863–865 MHz and offers 6 channels in paralell in tourguide mode, 8 channels in the stationary conference mode. Intuitive operating controls make it easy to use. The included lithium polymer battery offers 16 hours of battery life. It can either be used with headphones or induction loops for use with hearing aids.

#### Features

- Digital RF signal transmission
- Intuitive operating concept
- 16 hours battery life
- Free choice of headphones or induction loop
- Backlit LC display
- Sturdy housing
- Delivery Includes: 10 EK 2020-D, 1 operating manual