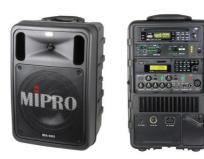

## MA-505 Elite Portable PA

## **Features**

- One-piece molded cabinet built-in a high-efficiency amplifier and speaker system for powerful and clear sound in full range.
- Robust, rugged enclosure and lightweight for hand carry. Also can be installed on a tripod stand.
- Power cord storage
- Industry's first built-in active dual antennas for long distance and stable receiving
- · Mixed output of wired and wireless mics
- Bluetooth, USB, CD player
- VOP and Echo on mics
- Built-in AC switching power supply and rechargeable batteries
- Additional interlinking transmitter modules