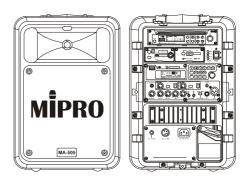

## **Specifications**

| Max. Power Output   | 145~248 W                                                                      |
|---------------------|--------------------------------------------------------------------------------|
| Frequency Response  | 50 Hz ~ 18 kHz                                                                 |
| Loudspeakers        | Two ways                                                                       |
| Audio Inputs        | Mic in: Balanced, unbalanced. Line in: Ø 3.5 mm                                |
| Audio Outputs       | Ø 3.5 mm mini jack                                                             |
| Receiver Modules    | Built-in 2                                                                     |
| Audio Players       | DPM-3P player/recorder or CDM-2 CD/USB player, Bluetooth                       |
| Microphones         | Optional MM-59 or MM-590A                                                      |
| Transmitter Modules | MTM Series                                                                     |
| Extension Speaker   | Ø 6.3 mm phone jack                                                            |
| Volume Controls     | Individual volume controls for each input                                      |
| Other Functions     | VOP, Echo on mics                                                              |
| Alarm Siren         | Siren sound with fade-in effect                                                |
| Power Supply        | Built-in rechargeable lithium battery. External AC power supply and DC socket. |
| Standby Time        | Min. 8 hours                                                                   |
| Battery Indicator   | 4 segment indicators 25/50/75/100%                                             |
| Color               | Black                                                                          |
| Patents             | Patented. Telecom and safety regulations approved.                             |
| Note                | Refer to the actual product in the event of product description discrepancy.   |
|                     |                                                                                |